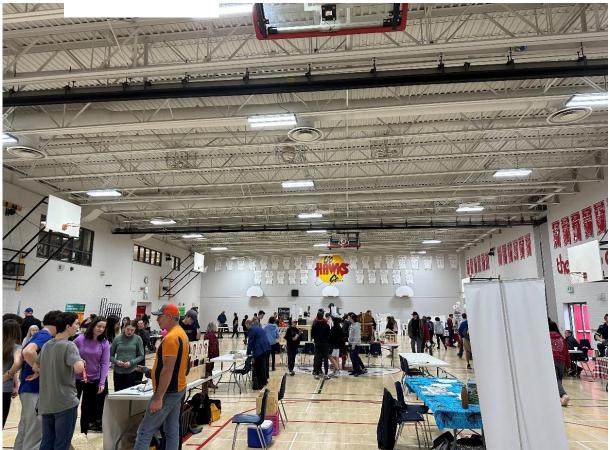

• Job Fair ~ 2024

**HCHBA** 

- March of 2024
- Grade 8 teacher Paul Mardus, took a small group of students to a Skills Competition in Lindsay.
- HCHBA supplied the group with the tools and materials they needed to prepare for the competition.