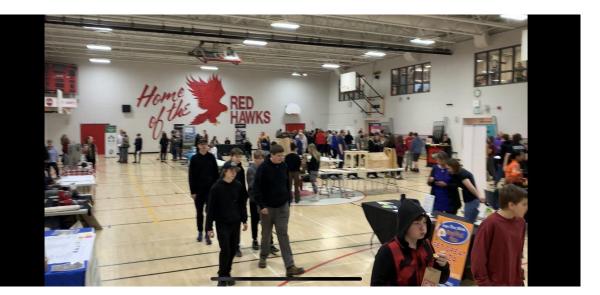

• Job Fair ~ 2024

**HCHBA** 

- March of 2024
- Grade 8 teacher Paul Mardus, took a small group of students to a Skills Competition in Lindsay.
- HCHBA supplied the group with the tools and materials they needed to prepare for the competition.