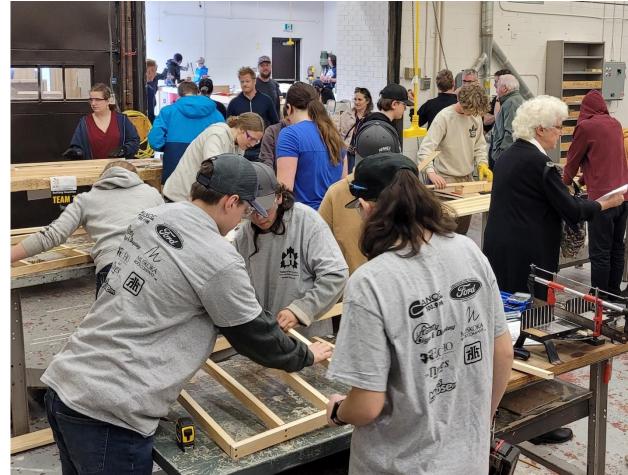

• Job Fair ~ 2024

**HCHBA** 

- March of 2024
- Grade 8 teacher Paul Mardus, took a small group of students to a Skills Competition in Lindsay.
- HCHBA supplied the group with the tools and materials they needed to prepare for the competition.

HCHBA

- With the support of Haliburton County Council, we are going to be able to assist the High School construction classes in the fall.
- These dollars will assist us in promoting the trades and the potential jobs / careers in Haliburton County.